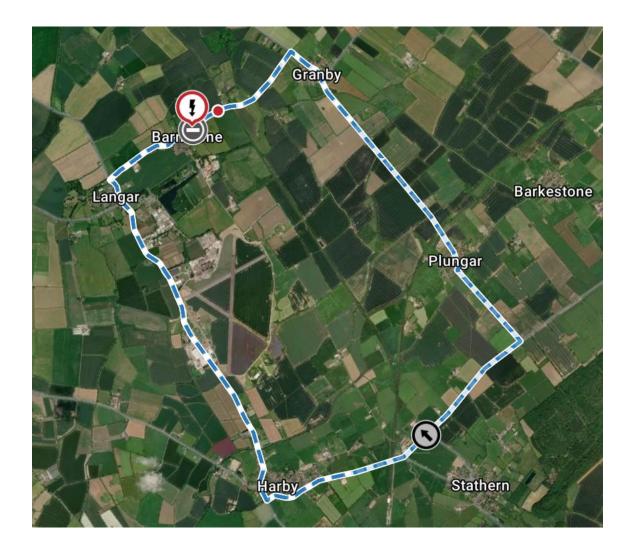

## Roadworks Bulletin – Borough of Rushcliffe Temporary Prohibitions – Barnstone

| Locations             | Main Road, Barnstone – From its junction with Orchard Close in south westerly direction for 45 metres                                                                                                                        |
|-----------------------|------------------------------------------------------------------------------------------------------------------------------------------------------------------------------------------------------------------------------|
| Date & Time           | From 08:00 hours Monday 13 <sup>th</sup> January 2025<br>Until 23:59 hours Friday 17 <sup>th</sup> January 2025 inclusive                                                                                                    |
| Carried Out By        | National Grid                                                                                                                                                                                                                |
| Nature of Restriction | Temporary Road Closure                                                                                                                                                                                                       |
| Nature of<br>Works    | New electricity supply works for new builds                                                                                                                                                                                  |
| Alternative<br>Route  | Granby Hill – Main Street – Plungar Road – Unnamed Road – Granby Lane – Barkestone Lane – Highgate Lane – Long Lane – Stathern Lane – Main Street – Nether Street – Langar Lane – Harby Street – Musters Road and vice versa |

## RED - WORKS AREA BLUE - DIVERSION ROUTE