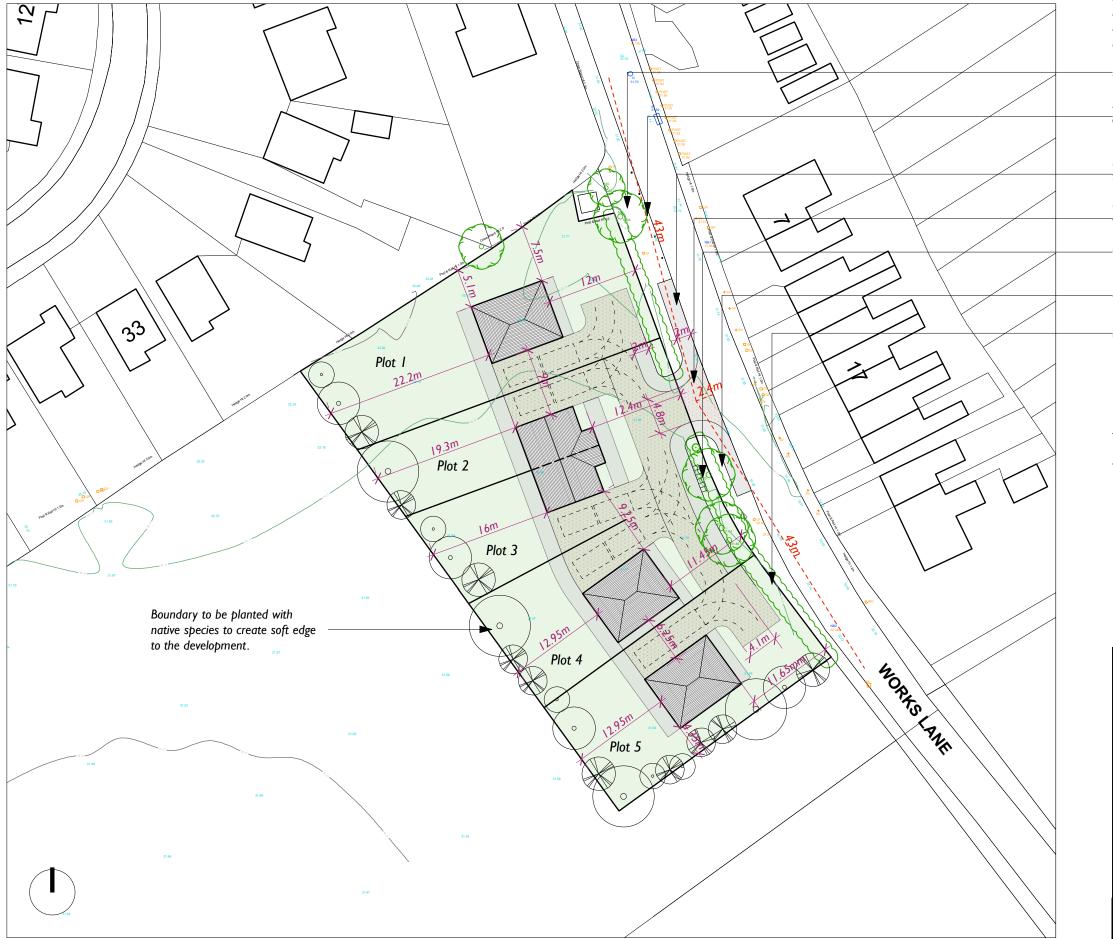

**Key:** Plot 1: affordable 2 bed family bungalow (80m<sup>2</sup>) Plot 2: affordable 2 bed semi-detached house (100m<sup>2</sup>) Plot 3: affordable 2 bed semi-detached house (100m<sup>2</sup>) Plot 4: affordable 2 bed family bungalow (80m<sup>2</sup>) Plot 5: affordable 2 bed family bungalow (80m<sup>2</sup>)

-Existing trees along boundary to be retained.

5no. new bollards to maintain visibility across splay as traffic -consultant's drawing.

New 2m wide footway to connect to existing infrastructure as -traffic consultant's drawing.

New access road with 2.4mx43m visibility splays indicated by red -dotted line.As per traffic consultant's drawing.

-Communal bin store within 25m of main highway.

-Existing trees along boundary to be retained.

-Existing boundary hedge to be trimmed to allow new access road.

| С    | 05-10-17 | Changed layout to 3no. bungalows, I pair semis     | RW |
|------|----------|----------------------------------------------------|----|
| В    | 02-10-17 | Changed layout to 5no. x99m <sup>2</sup> bungalows | RW |
| Α    | 17-07-17 | Reduced site size.                                 | BT |
| REV. | DATE     | DESCRIPTION                                        | ВҮ |